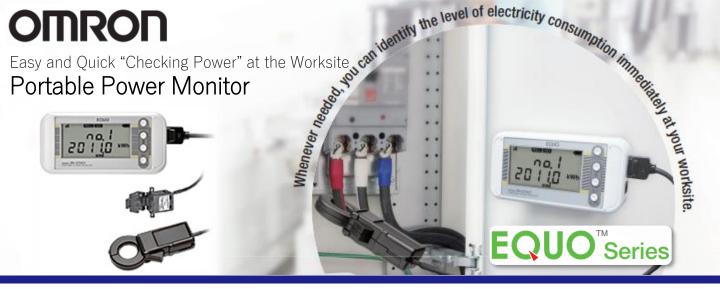

## New "EQUO Portable Power Monitor" will solve them!

Many of the currently used power meters are not suitable for easily measuring power of a variety of machines and distribution boards. Our Portable Power Monitor ZN-CTX21 solves such problems. It is the industry's first "portable power monitor for energy-saving activities at the worksite".

There is no need to stop machines and production lines

It is installable anywhere

It takes hardly any time to collect data

Necessary data alone are logged

Push the button for 3 seconds!