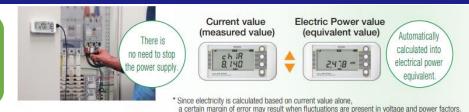

(?)

Do you have the concerns about power measurement?

I do not want to stop the machine to just check power.

It's troublesome to install the measuring equipment, when you want to check power.

It takes time to collect data.

## New "EQUO Portable Power Monitor" will solve them!

Many of the currently used power meters are not suitable for easily measuring power of a variety of machines and distribution boards. Our Portable Power Monitor ZN-CTX21 solves such problems. It is the industry's first "portable power monitor for energy-saving activities at the worksite".